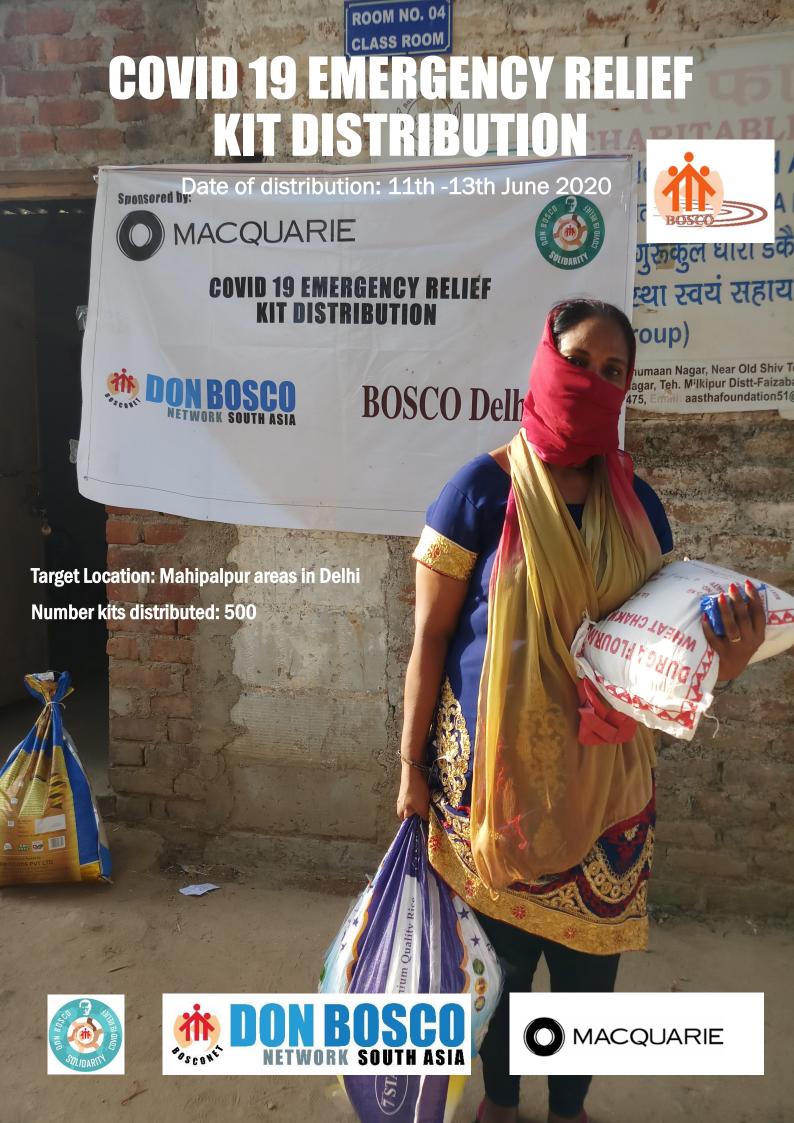

## Distribution of Food kits - COVID 19 Relief Programme

As the crisis around the COVID-19 pandemic grows, the livelihoods of a large number of families surviving on daily wages have been shaken up. Macquarie provided 500 food kits to support migrant families who live in Ruchivihar the remote village of Mahipalpur in South Delhi and to help them have a reliable supply of meals in the absence of employment opportunities.

## The main target groups are:

- Migrants, slum, daily wagers and vulnerable families
- Stranded individuals,

Total 500 kits were distributed to the vulnerable families. Many young people came forward as volunteers for distribution of kits. They were given appropriate protection gears. Information about each individual beneficiary, as directed by the sponsors, were also recorded for documentation and reporting purposes.

The kit contains: 10kg rice, 5kg atta, 1Ltr cooking oil, 3kg dal, 2kg dry beans, 500gm salt, 2 Nos bathing soap, 2 Nos washing soap

Thank You MACQUARIE You have fed 2000 poor people during the national lockdown