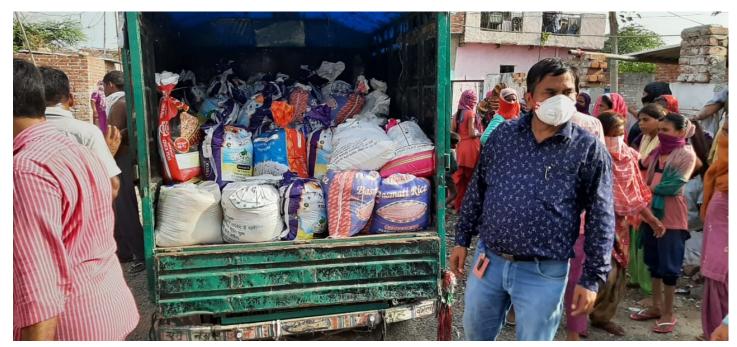

## The main target groups are:

- Migrants, slum, daily wagers and vulnerable families
- Stranded individuals,

Total 500 kits were distributed to the vulnerable families. Many young people came forward as volunteers for distribution of kits. They were given appropriate protection gears. Information about each individual beneficiary, as directed by the sponsors, were also recorded for documentation and reporting purposes.

The kit contains: 10kg rice, 5kg atta, 1Ltr cooking oil, 3kg dal, 2kg dry beans, 500gm salt, 2 Nos bathing soap, 2 Nos washing soap

Thank You MACQUARIE You have fed 2000 poor people during the national lockdown