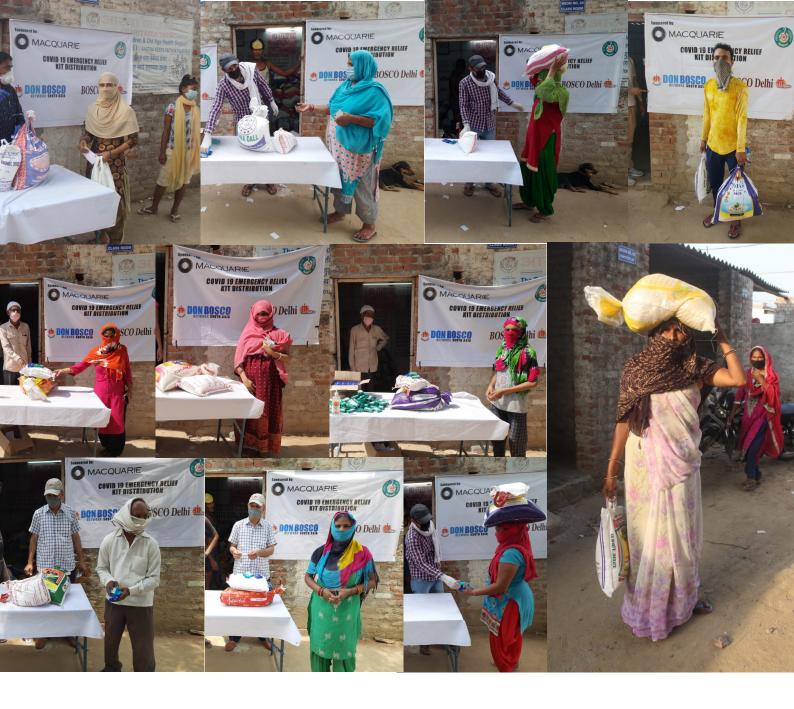

## The main target groups are:

- Migrants, slum, daily wagers and vulnerable families
- Stranded individuals,

Total 500 kits were distributed to the vulnerable families. Many young people came forward as volunteers for distribution of kits. They were given appropriate protection gears. Information about each individual beneficiary, as directed by the sponsors, were also recorded for documentation and reporting purposes.