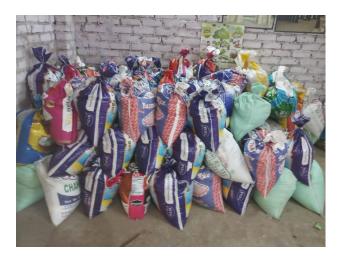

## The main target groups are:

- Migrants, slum, daily wagers and vulnerable families
- Stranded individuals,

Total 500 kits were distributed to the vulnerable families. Many young people came forward as volunteers for distribution of kits. They were given appropriate protection gears. Information about each individual beneficiary, as directed by the sponsors, were also recorded for documentation and reporting purposes.

The kit contains: 10kg rice, 5kg atta, 1Ltr cooking oil, 3kg dal, 2kg dry beans, 500gm salt, 2 Nos bathing soap, 2 Nos washing soap

Thank You MACQUARIE You have fed 2000 poor people during the national lockdown