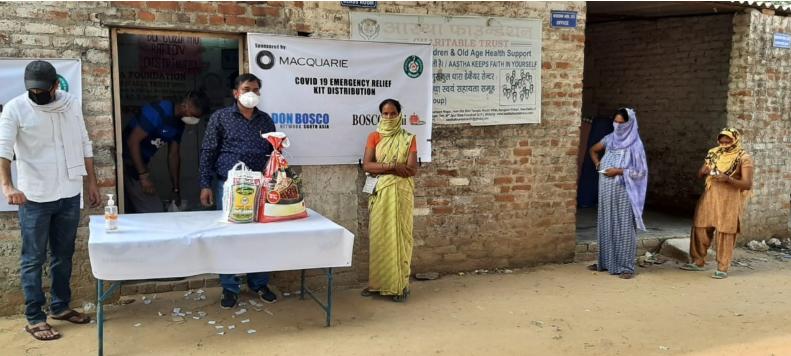

## Distribution of Food kits - COVID 19 Relief Programme

As the crisis around the COVID-19 pandemic grows, the livelihoods of a large number of families surviving on daily wages have been shaken up. Macquarie provided 500 food kits to support migrant families who live in Ruchivihar the remote village of Mahipalpur in South Delhi and to help them have a reliable supply of meals in the absence of employment opportunities.

## The main target groups are:

- Migrants, slum, daily wagers and vulnerable families
- Stranded individuals,

Total 500 kits were distributed to the vulnerable families. Many young people came forward as volunteers for distribution of kits. They were given appropriate protection gears. Information about each individual beneficiary, as directed by the sponsors, were also recorded for documentation and reporting purposes.