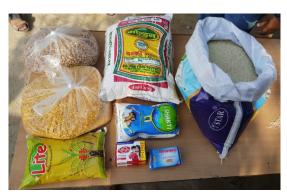

The kit contains: 10kg rice, 5kg atta, 1Ltr cooking oil, 3kg dal, 2kg dry beans, 500gm salt, 2 Nos bathing soap, 2 Nos washing soap

Thank You MACQUARIE You have fed 2000 poor people during the national lockdown