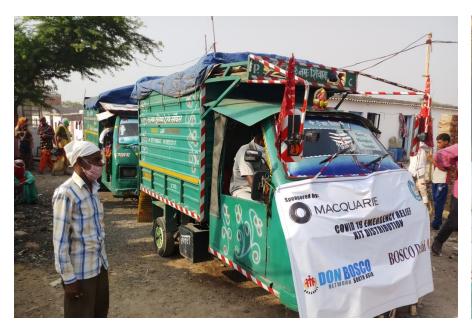

In the light of COVID – 19, declared pandemic by WHO led to the immediate lockdown in country. Delhi, a capital of India shares the substantial population of economic migrants in it. Preventive mechanism in the form of complete lockdown has created a concern of bread butter on daily wage labours. Stranded labour migrant population struggled with the suspension of train and bus services, these restrictions have left them with no source of income and insufficient ration in their families. With the support of community volunteers, stakeholders and local networks, BOSCO Delhi identified Mahipalpur area to respond with ration kits in slum communities. Ration kits distribution was collaborative initiative of BOSCO- Delhi and Macquarie.

## The main target groups are:

- Migrants, slum, daily wagers and vulnerable families
- Stranded individuals,

Total 500 kits were distributed to the vulnerable families. Many young people came forward as volunteers for distribution of kits. They were given appropriate protection gears. Information about each individual beneficiary, as directed by the sponsors, were also recorded for documentation and reporting purposes.