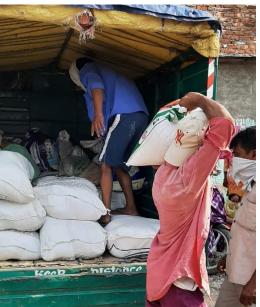

## The main target groups are:

- Migrants, slum, daily wagers and vulnerable families
- Stranded individuals,

Total 500 kits were distributed to the vulnerable families. Many young people came forward as volunteers for distribution of kits. They were given appropriate protection gears. Information about each individual beneficiary, as directed by the sponsors, were also recorded for documentation and reporting purposes.

The kit contains: 10kg rice, 5kg atta, 1Ltr cooking oil, 3kg dal, 2kg dry beans, 500gm salt, 2 Nos bathing soap, 2 Nos washing soap

Thank You MACQUARIE You have fed 2000 poor people during the national lockdown